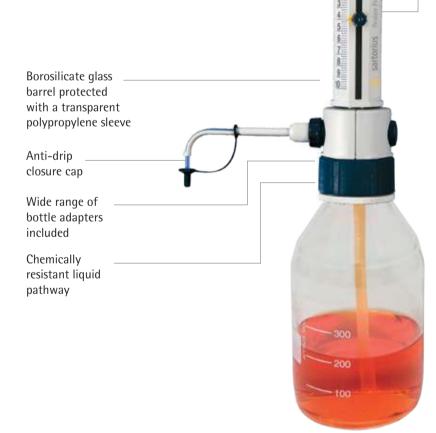

- Dispensing directly from the supply bottle
- Fully autoclavable at 121°C, 2 bar, 20 minutes
- Accuracy of delivery within  $\pm\,0.5\%$
- Chemically resistant fluid pathway
- Anti-drip closure cap included
- Easy-to-use volume adjustment for reproducible dispensings
- Easy to dismantle for cleaning and maintenance

- Wide range of adapters included to fit the most common bottle sizes
- Optional flexible dispense tube extension (max length 800 mm) with safety handle enables fast and precise dispensing even into narrow tubes
- Each unit is supplied with performance certificate and tested according to ISO 8655