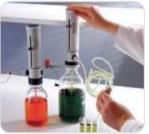

## Proline<sup>®</sup> Prospenser

Easy-to-use Bottle-top Dispenser

Proline<sup>®</sup> Prospenser has been designed for trouble-free and reliable bottle-top dispensing of liquids, including concentrated acids, bases, saline solutions, as well as many organic solvents.

- Wide range of adapters included to fit the most common bottle sizes
- Optional flexible dispense tube extension (max length 800 mm) with safety handle enables fast and precise dispensing even into narrow tubes
- Each unit is supplied with performance certificate and tested according to ISO 8655